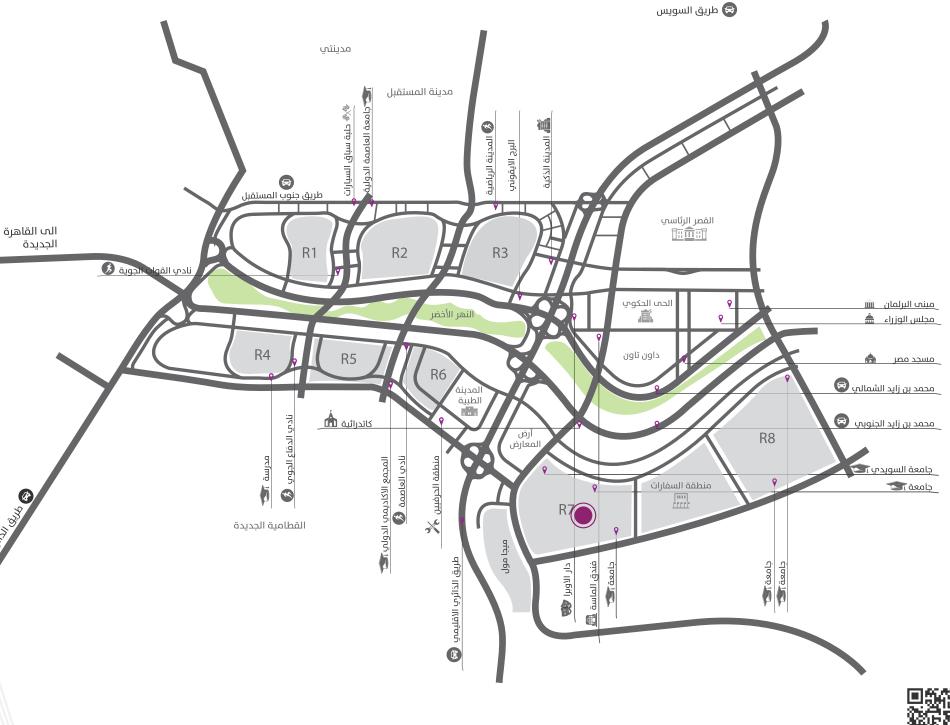

# LA CAPITALE COMPOUND

La Capital Compound is located in the heart of the New Capital of Egypt in Area R7 - Plot Number N2, covering 56,000 square meters (approximately 13.5 acres). It consists of 18 ground buildings with 7 floors, offering unit sizes ranging from 67 to 196 square meters. The compound also features a commercial mall of 3,600 square meters (ground floor + 2 floors).

# LA CAPITALE COMPOUND LOCATION