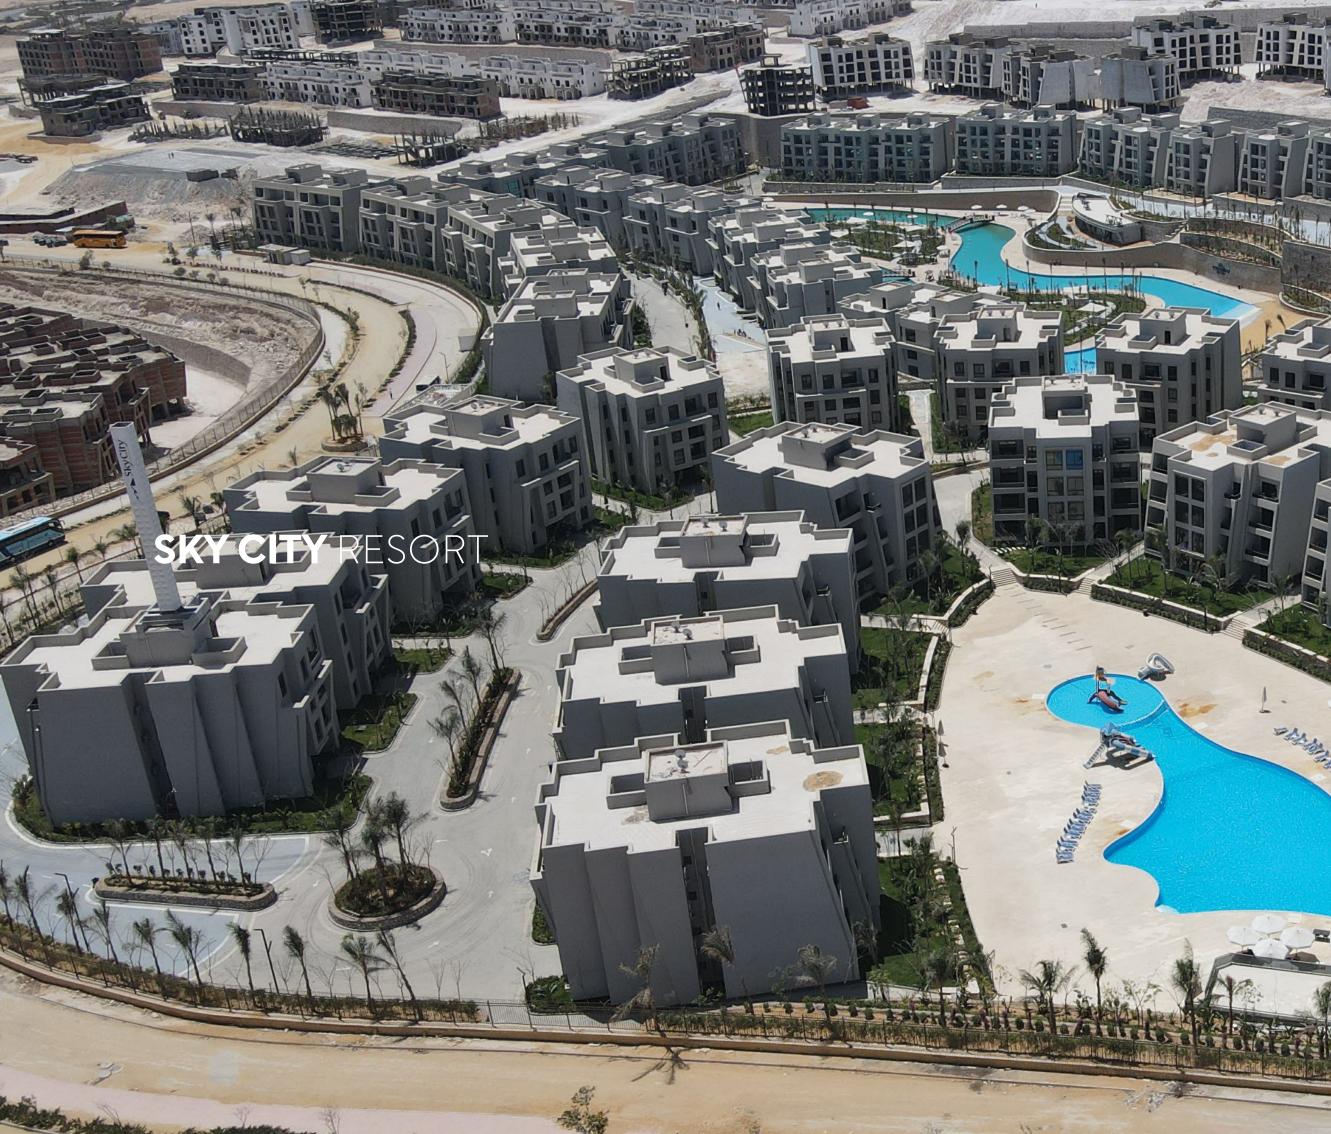

### SKY CITY RESORT

Sky City is the largest tourist, investment, and residential resort in Galala, covering nearly 282 acres. It includes a range of units such as sea-view villas, signature villas, waterfall villas, floating villas, apartments, and lagoon apartments.

Located on the Galala Road, 60 minutes from Cairo and 20 km from Ain Sokhna, Sky City is the closest resort to the largest teleferik station in the Middle East.

#### The Facilities & Amenities :

- Swimming pool
- Theater
- Galala Eye
- Golf carts
- Entertainment zone
- Artificial lakes
- Commercial area
- Artificial waterfalls

OUR LOCATION Scan Me