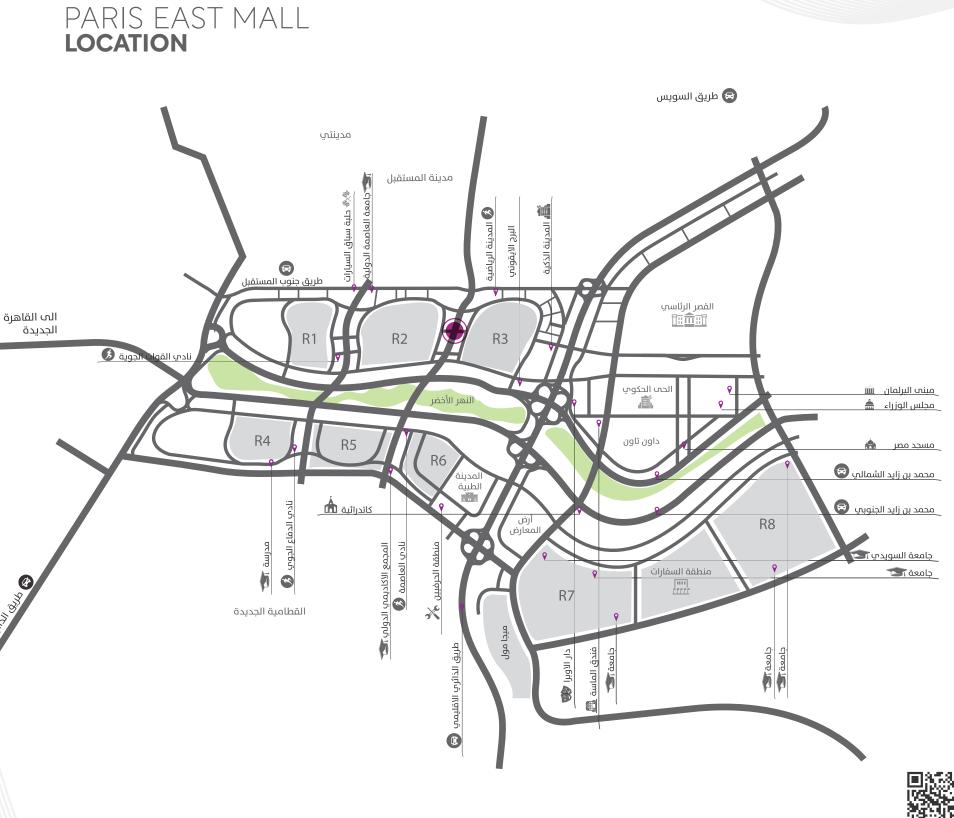

### PARIS EAST MALL

Similar to Paris Mall, Paris East Mall offers commercial and administrative units in a prime location on the Al Amal Axis in MU23, covering 27,800 square meters. It consists of a ground floor and 11 additional floors.

OUR LOCATION Scan Me

### **PARIS EAST** MALL approximately 27,800 sqm.