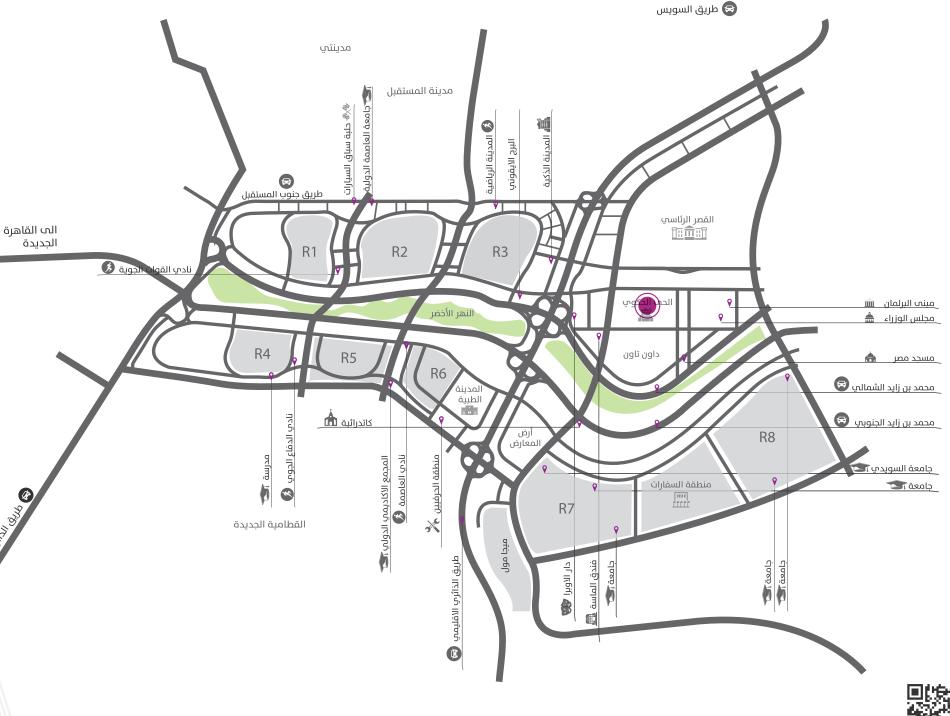

### CHAMPS ELYSEES MALL

Champs Elysees Mall is Pyramids' second commercial and administrative project, located across from the Ministry of Finance in the Business District, right opposite the Egyptian Tax Authority.

The project spans 8,700 square meters and consists of a ground floor plus seven additional floors,

The project consists of the ground floor and 7 additional floors, including commercial units on the ground and first floors, while the second to seventh floors contain administrative units

#### The Facilities & Amenities :

- 24/7 security services
- Restaurants and cafes
- 3 parking spaces with a smart system
- Air conditioning
- Panoramic elevators
- Integrated security systems

# CHAMPS ELYSEES MALL LOCATION

OUR LOCATION Scan Me

Property Managed by World Hotel World Mangement MANAGING & OFERATING PROJECTS AND HOTELS Thus Parge to Most Capital