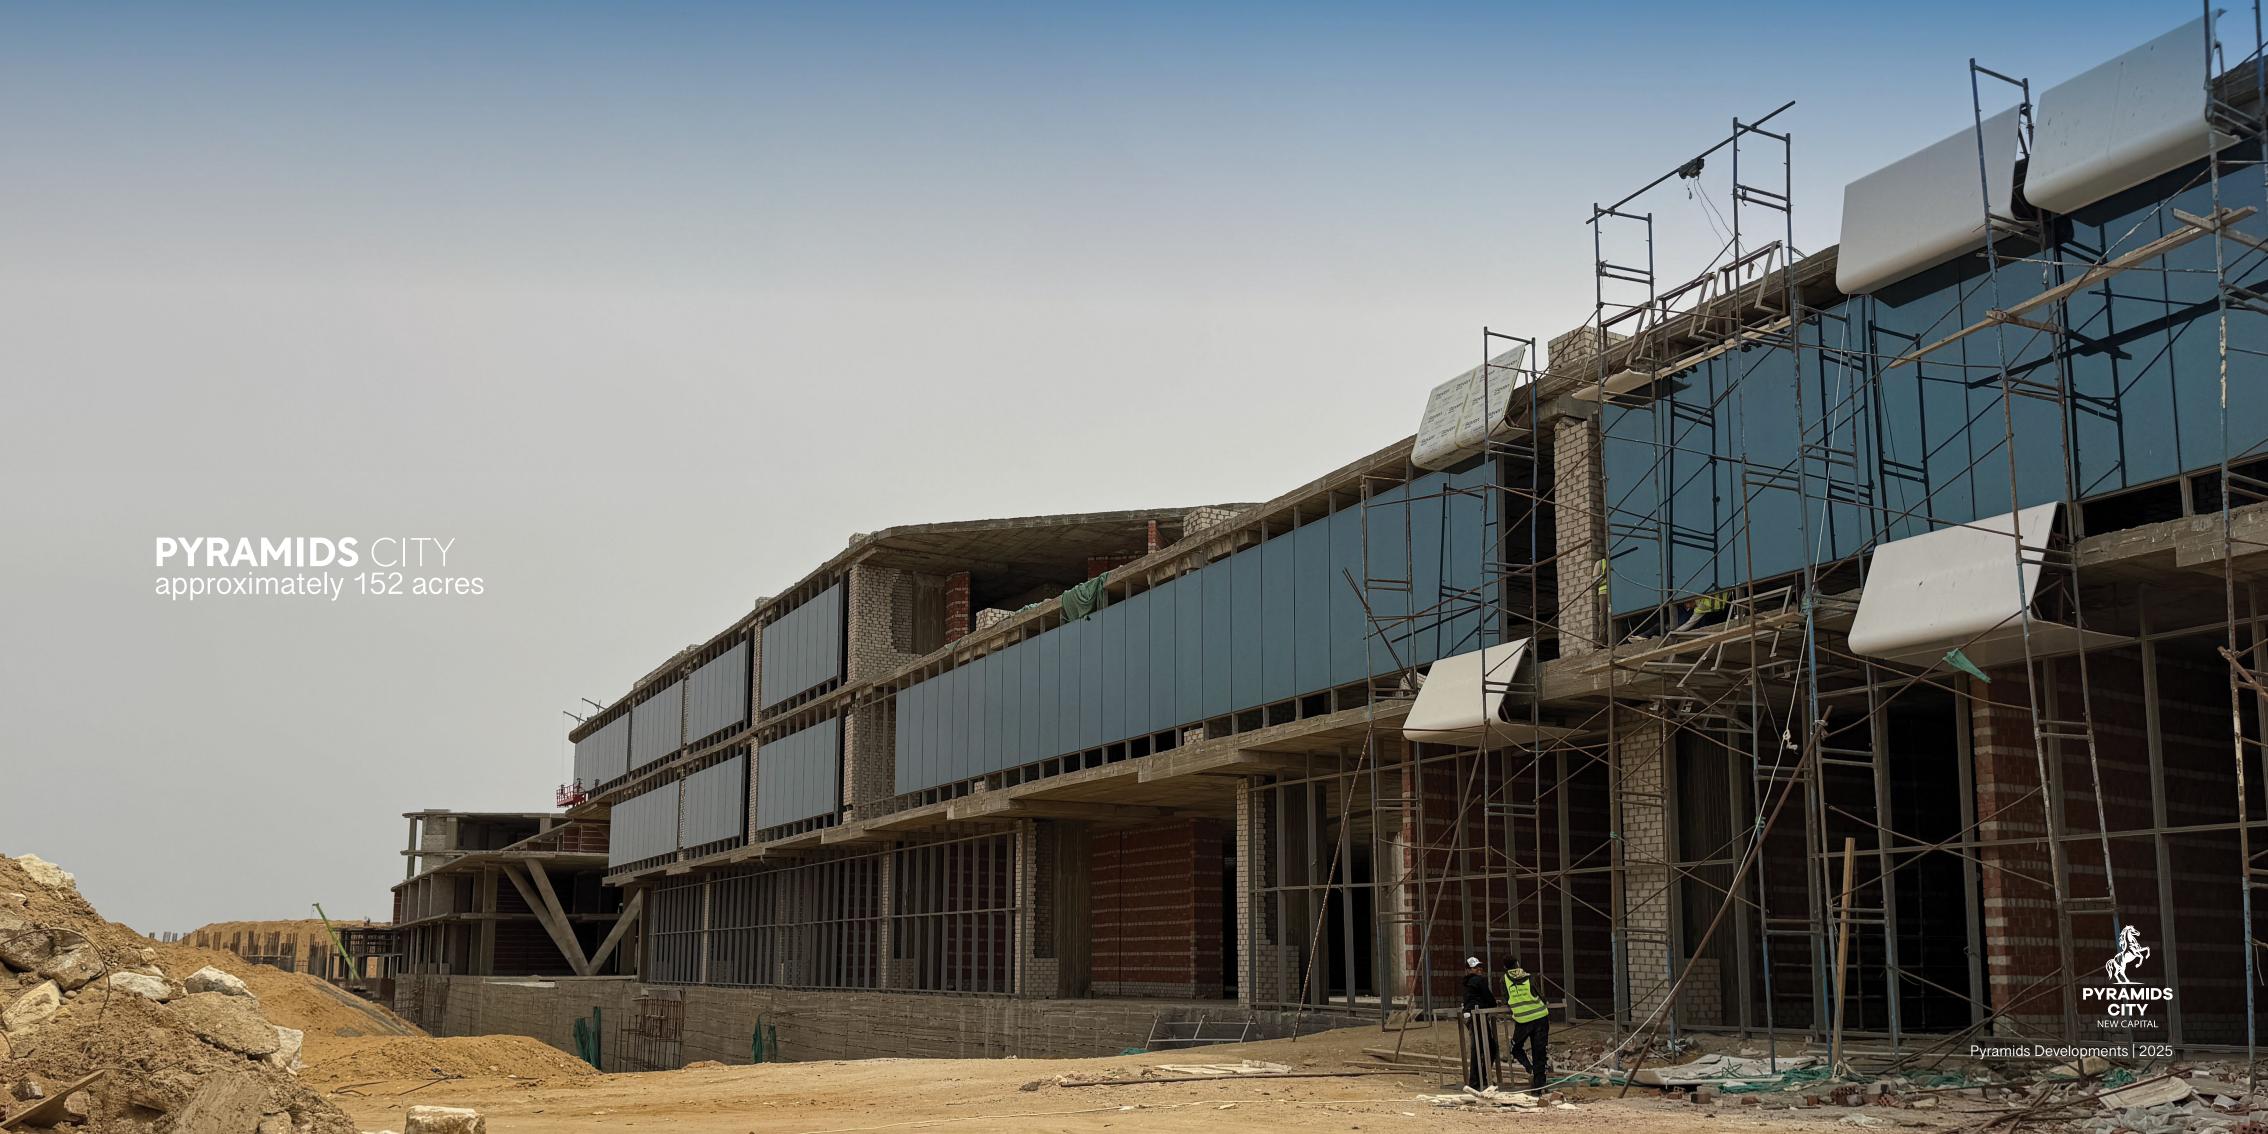

## **PYRAMIDS** CITY

Pyramids City is one of the largest shopping centers and recreational areas in the New Capital, covering 152.5 acres. It features commercial, administrative, and medical units and is located near the AI-Fattah AI-Aleem Mosque and the monorail station.

#### The Facilities & Amenities :

- Museum of Illusions
- Parachuting
- Aquarium

PYRAMIDS CITY NEW CAPITAL

- Jungle area
- Hanged restaurants
- Open theater
- Cinema
- Karting
- Indoor ZIP-lining zone
- Skydiving simulation
- VR entertainment center
- Trampoline fun zone