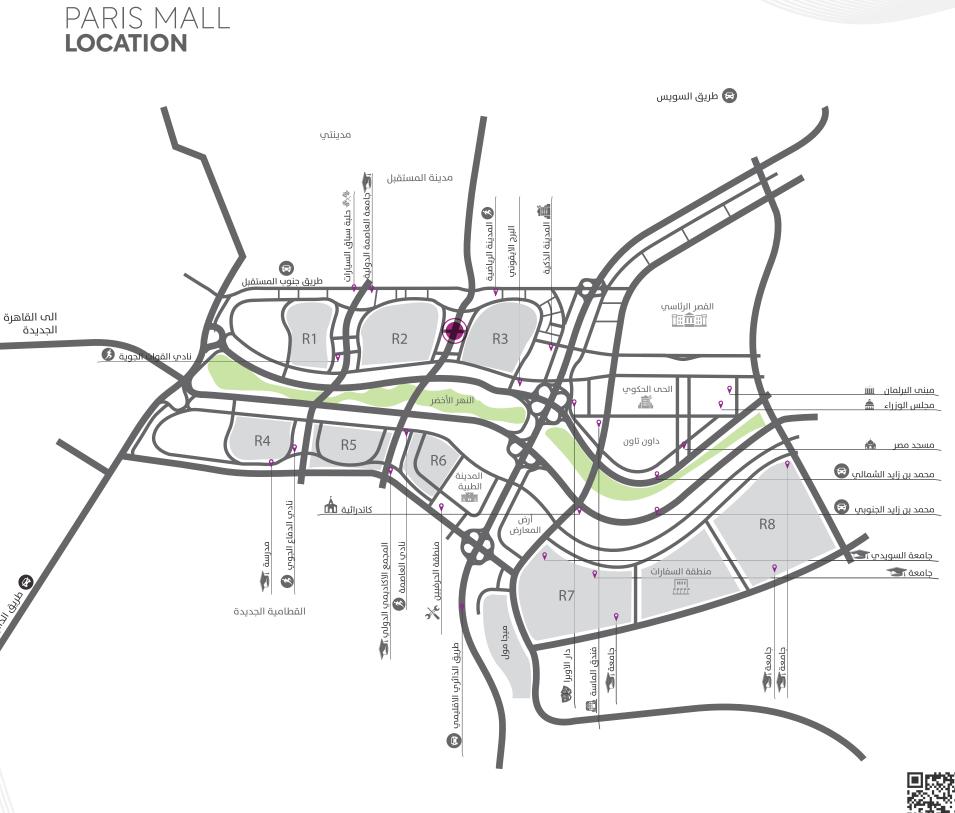

### PARIS MALL

Paris Mall is an integrated commercial, medical, and administrative building situated between R2 and R3 at AI Amal Axis in the MU23 district, covering almost 23,700 square meters. The mall has a total of 12 floors, with commercial spaces from the ground floor to the third, and offices and clinics from the fourth to the eleventh floors.

#### The Facilities & Amenities :

- Restaurants and cafes
- Surveillance system
- Fountains
- Theater
- Kids area
- Ice skating rink
- Air conditioning
- Two panoramic elevators
- Cinema
- Terrace on multiple floors

OUR LOCATION Scan Me