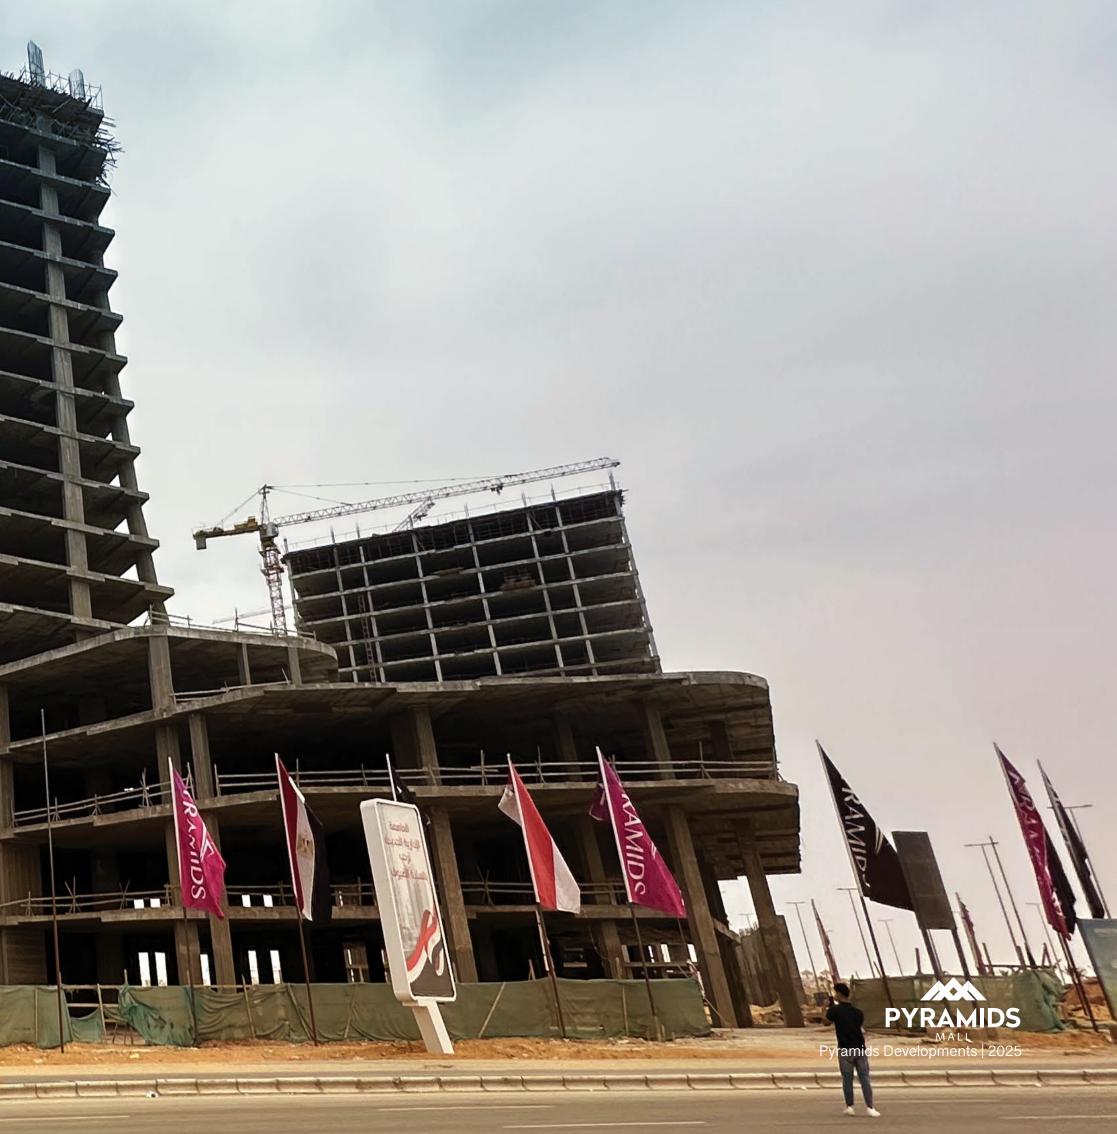

### PYRAMIDS MALL

Pyramids Mall is the first and largest mall in the Downtown area of the New Capital, located in front of the Almasa Hotel. It spans 44,000 square meters and consists of a ground floor plus 5 additional floors.

#### The Facilities & Amenities :

- Dozens of food court options
- Cinemas
- IMAX cinema
- Hologram shows
- Kids area
- Lakes surrounding the entire project

OUR LOCATION Scan Me

and tal

### **PYRAMIDS** MALL approximately 44,000 sqm

TEL TEL

ME

-----

1

20

a share the

ALC: N