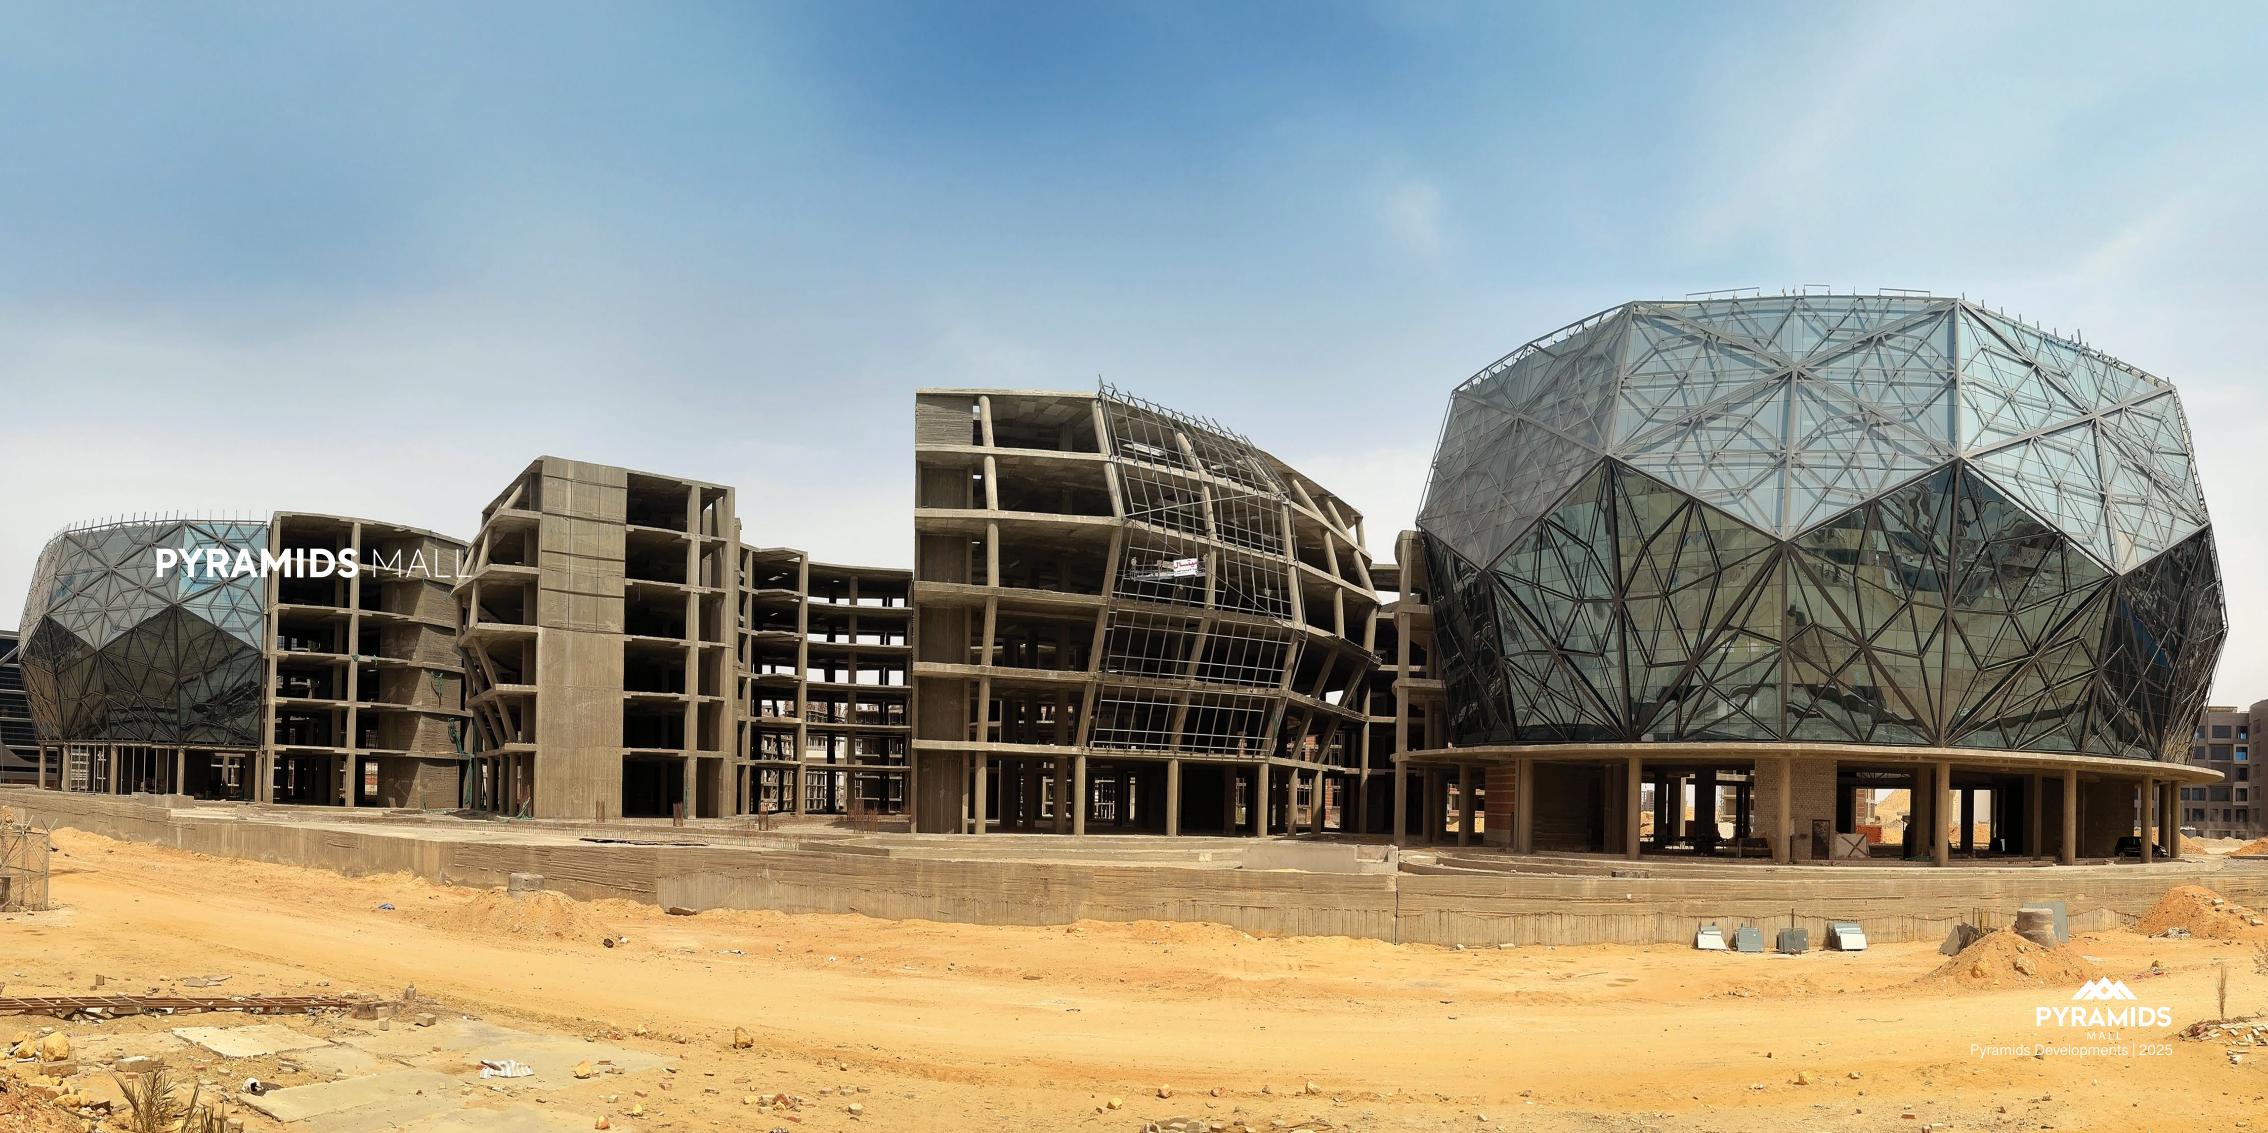

### PYRAMIDS MALL

Pyramids Mall is the first and largest mall in the Downtown area of the New Capital, located in front of the Almasa Hotel. It spans 44,000 square meters and consists of a ground floor plus 5 additional floors.

#### The Facilities & Amenities :

- Dozens of food court options
- Cinemas
- IMAX cinema
- Hologram shows
- Kids area
- Lakes surrounding the entire project

OUR LOCATION Scan Me

and tal

### **PYRAMIDS** MALL approximately 44,000 sqm

TEL TEL

ME

-----

1

20

a share the

ALC: N