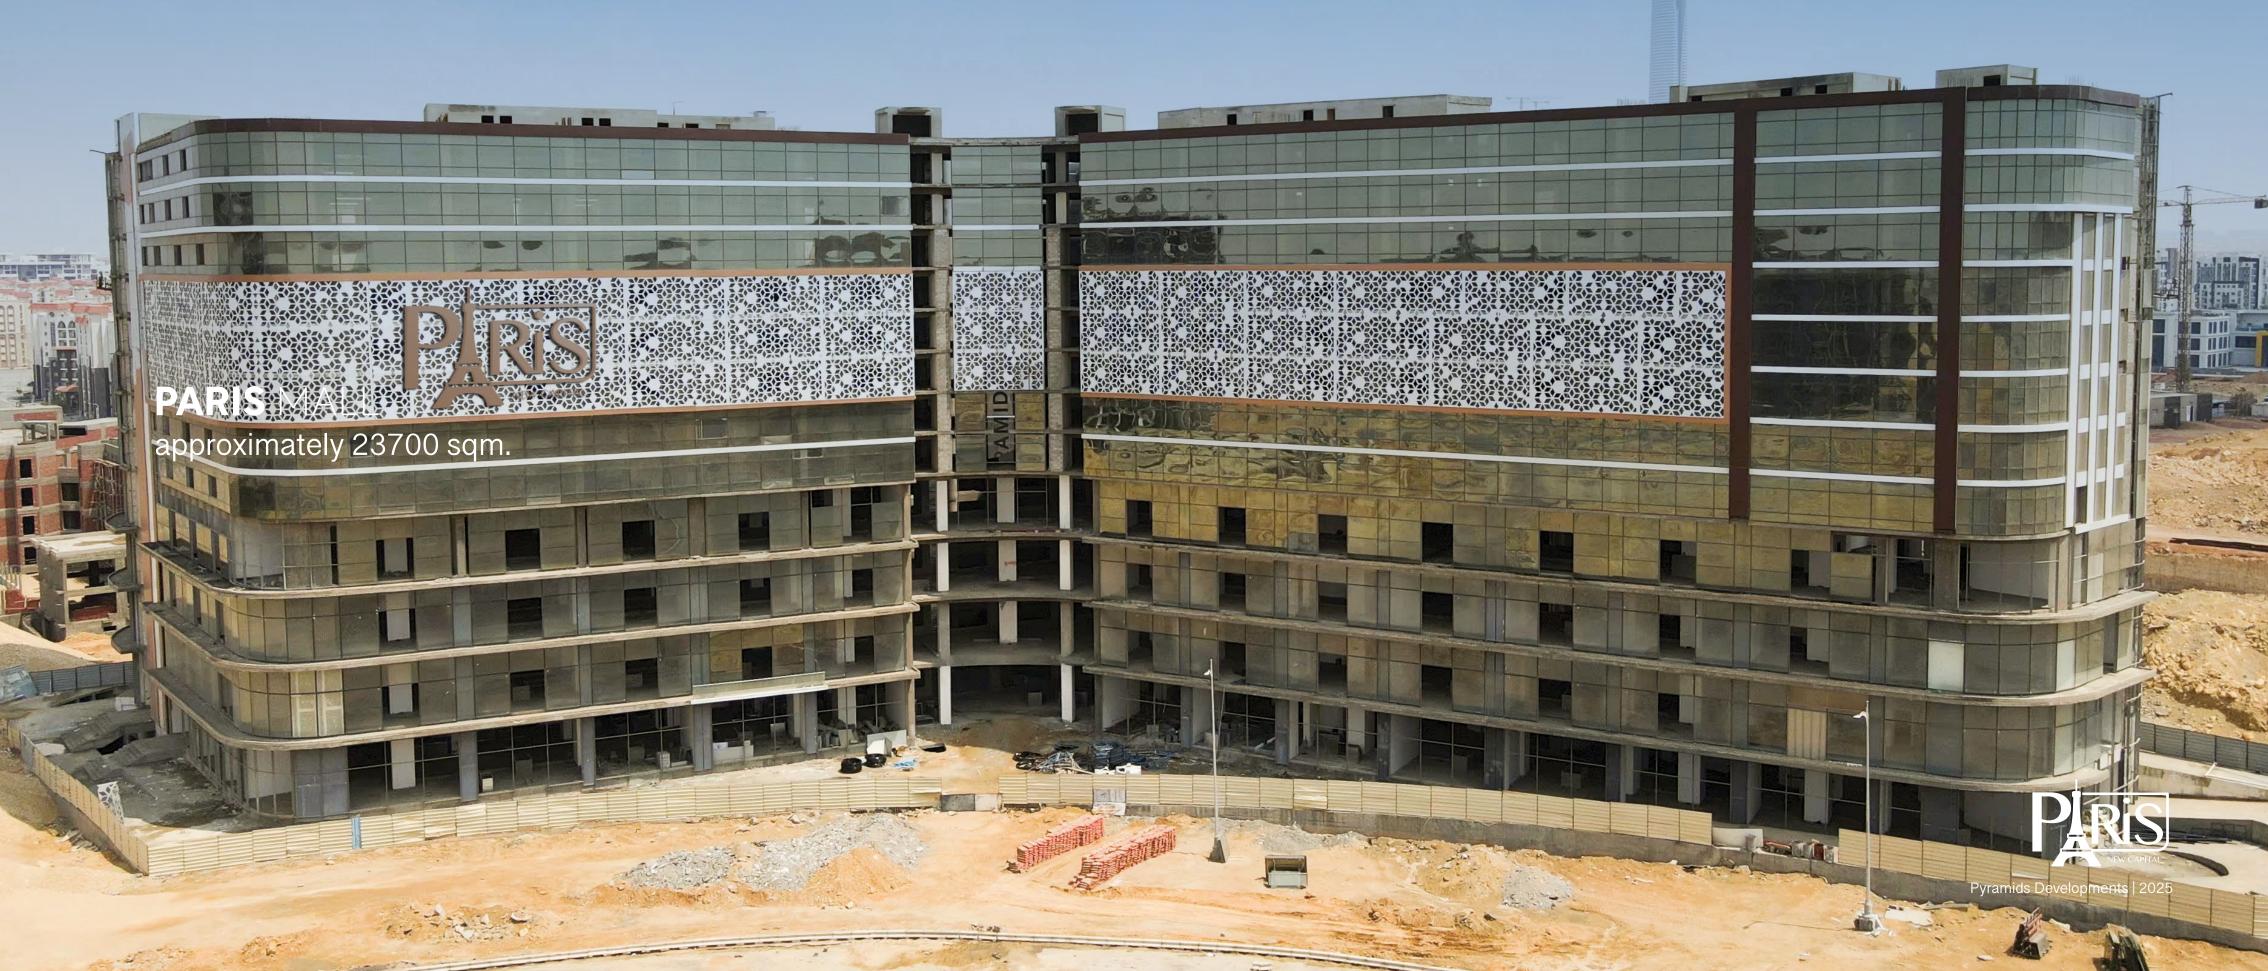

### PARIS MALL

Paris Mall is an integrated commercial, medical, and administrative building situated between R2 and R3 at AI Amal Axis in the MU23 district, covering almost 23,700 square meters. The mall has a total of 12 floors, with commercial spaces from the ground floor to the third, and offices and clinics from the fourth to the eleventh floors.

#### The Facilities & Amenities :

- Restaurants and cafes
- Surveillance system
- Fountains
- Theater
- Kids area
- Ice skating rink
- Air conditioning
- Two panoramic elevators
- Cinema
- Terrace on multiple floors

OUR LOCATION Scan Me