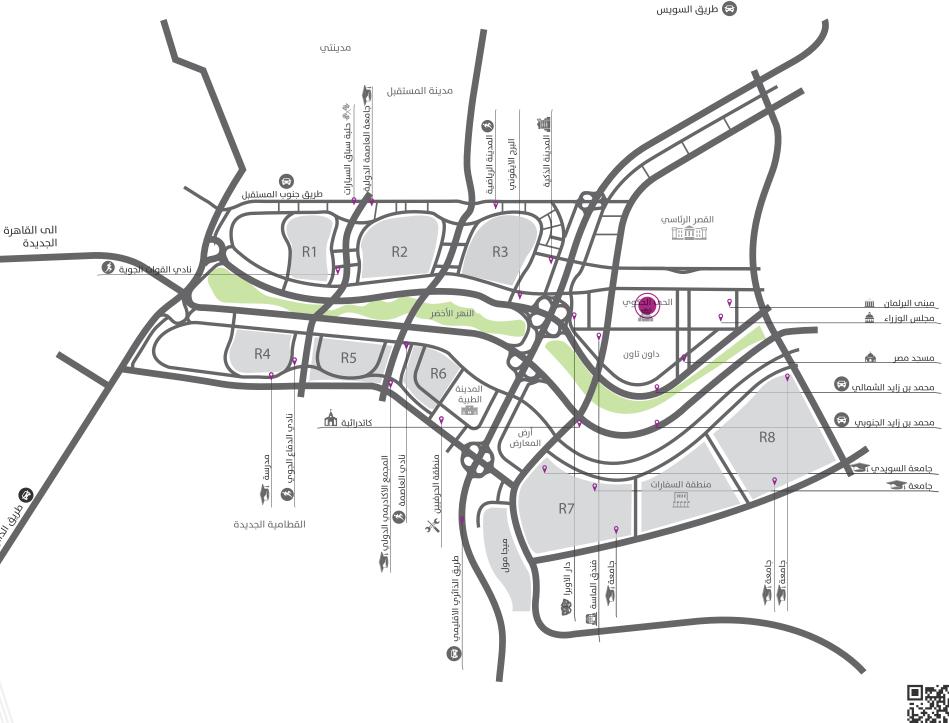

# LA CAPITALE COMPOUND LOCATION

### **LA CAPITALE** COMPOUND approximately 56,000 sqm

**AR** 