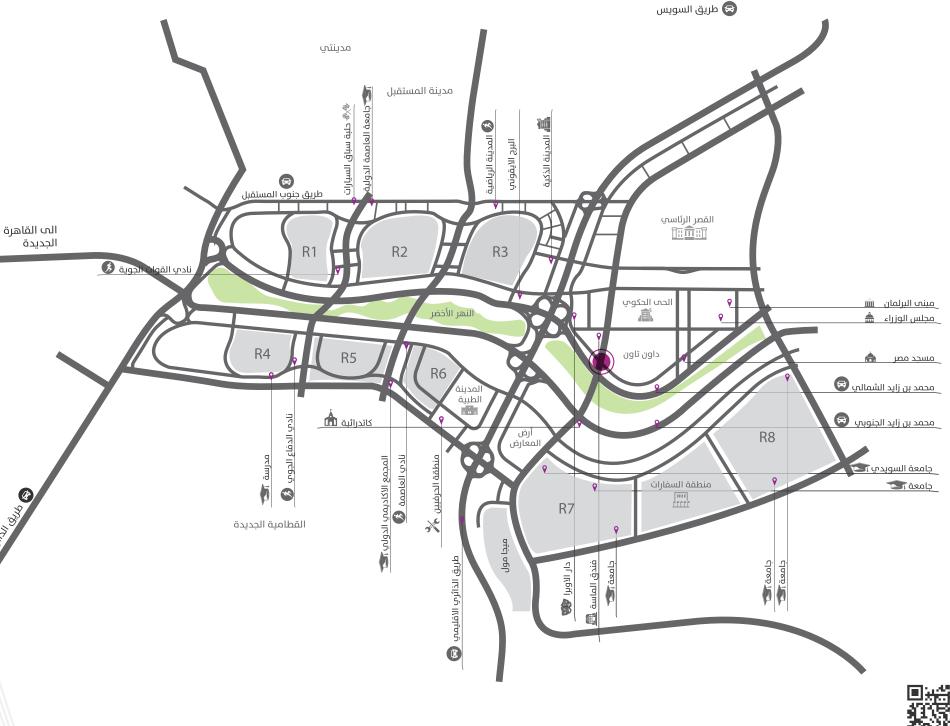

# **GRAND SQUARE** MALL

Located at the entrance to the Ministries in the Financial & Business District, Grand Square Mall is the first commercial and administrative mall in the area. Built on approximately 8,900 square meters, it overlooks the Presidential Palace and the Ministries District.

### PYRAMIDS MALL

Pyramids Mall is the first and largest mall in the Downtown area of the New Capital, located in front of the Almasa Hotel. It spans 44,000 square meters and consists of a ground floor plus 5 additional floors.