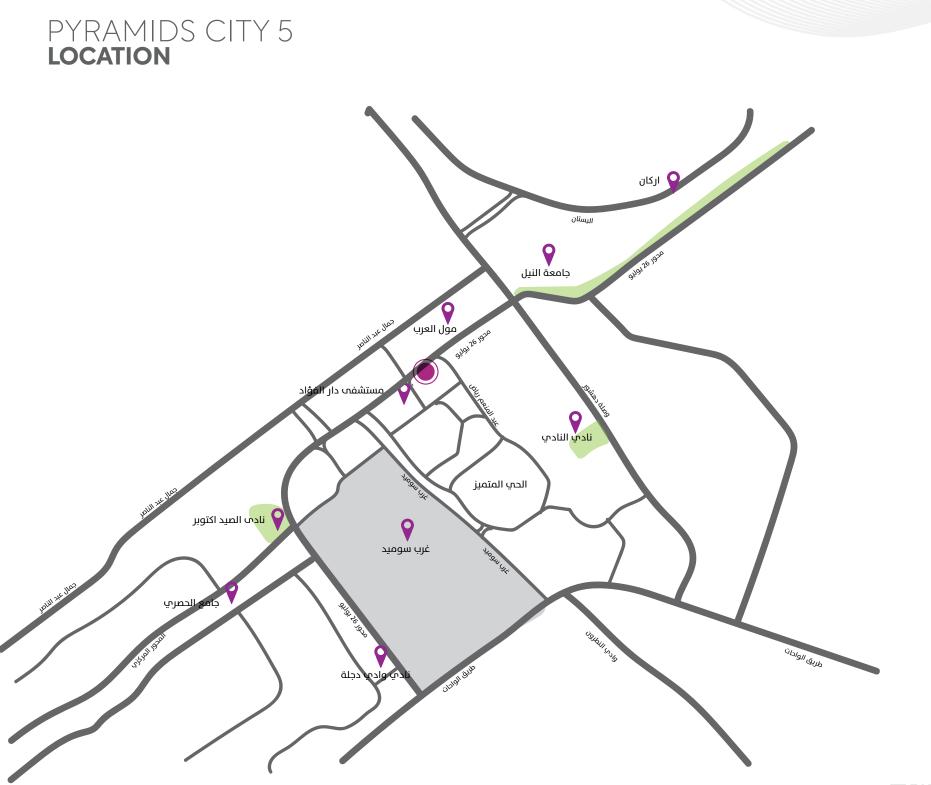

### PYRAMIDS CITY5

### **PYRAMIDS** CITY5

in the heart of 6th of October City, directly in front of Mall of Arabia on the 23 July Axis. It offers a modern lifestyle with thoughtfully designed homes and rich amenities.

-On-site educational nursery.

-Barbecue zones and outdoor seating areas.

-Ample covered parking spaces.

-24/7 security with advanced surveillance systems.

OUR LOCATION Scan Me