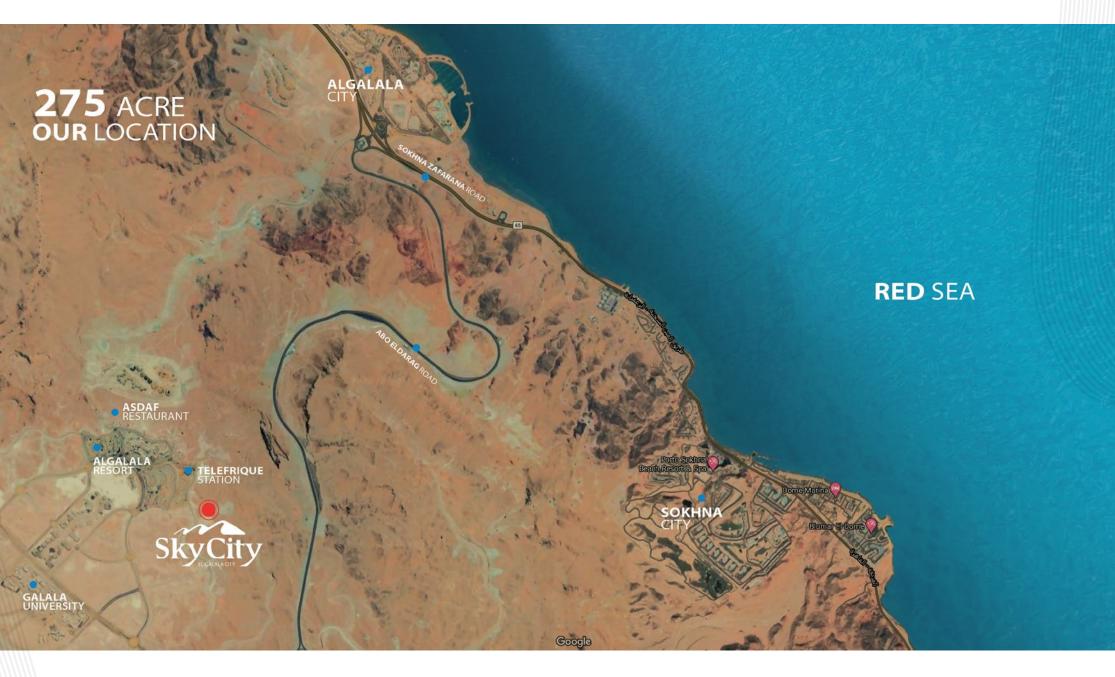

### SKY CITY RESORT

Sky City is the largest tourist, investment, and residential resort in Galala, covering nearly 282 acres. It includes a range of units such as sea-view villas, signature villas, waterfall villas, floating villas, apartments, and lagoon apartments.

Located on the Galala Road, 60 minutes from Cairo and 20 km from Ain Sokhna, Sky City is the closest resort to the largest teleferik station in the Middle East.