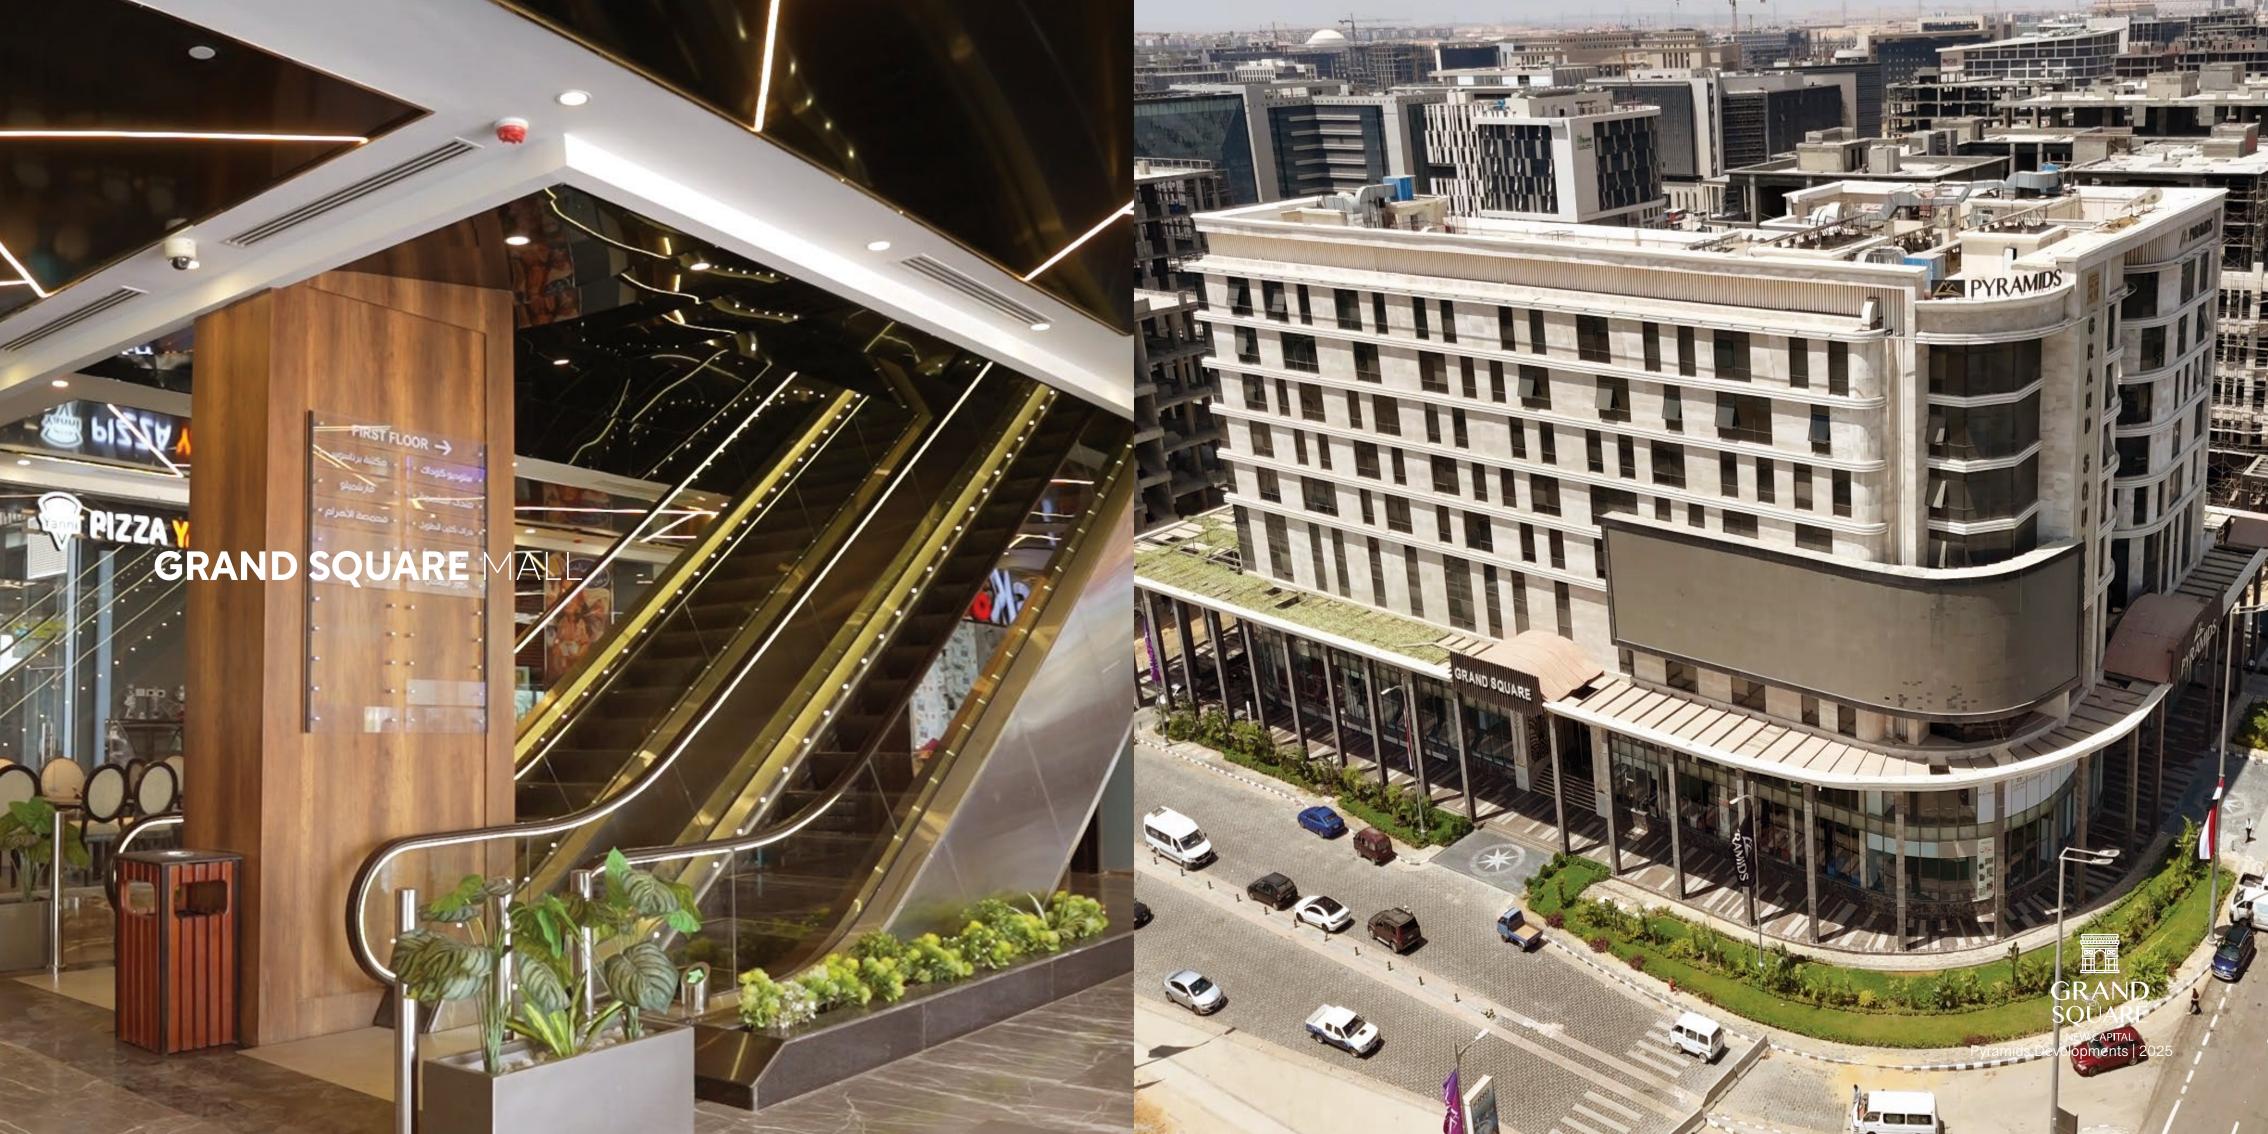

# **GRAND SQUARE** MALL

Located at the entrance to the Ministries in the Financial & Business District, Grand Square Mall is the first commercial and administrative mall in the area. Built on approximately 8,900 square meters, it overlooks the Presidential Palace and the Ministries District.

The project consists of the ground floor and 7 additional floors, including commercial units on the ground and first floors, while the second to seventh floors contain administrative units

#### The Facilities & Amenities :

- Dancing fountain

GRAND

SQUARE NEW CAPITAL

- Restaurants and cafes
- 3 parking spaces with a smart system
- Air conditioning
- Panoramic elevators
- Integrated security systems
- A large display screen